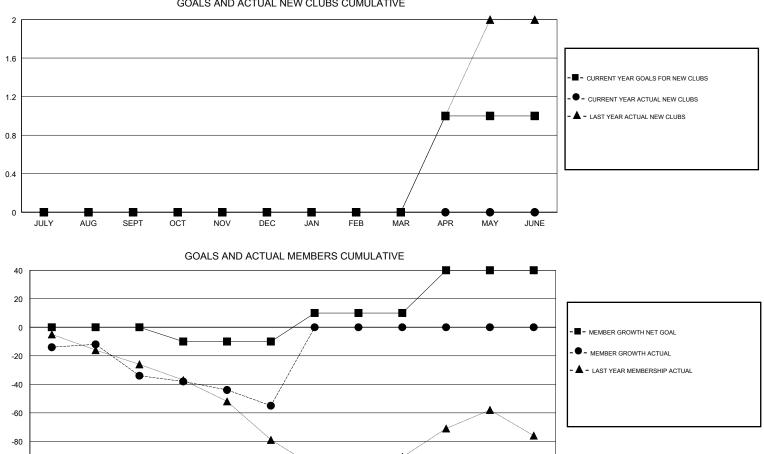

## GMT CA

|               | Club          | s         |               | Members               |                           |                         |                                                    |
|---------------|---------------|-----------|---------------|-----------------------|---------------------------|-------------------------|----------------------------------------------------|
|               | RESULTS FOR   | 2017-2018 |               | RESULTS FOR 2017-2018 |                           |                         |                                                    |
| QUARTER       | NEW CLUB GOAL | NEW CLUBS | DROPPED CLUBS | QUARTER               | MEMBER GROWTH NET<br>GOAL | MEMBER GROWTH<br>ACTUAL | DROPPED<br>MEMBERS ACTUAL<br>(including transfers) |
| JULY/AUG/SEPT | 0             | 0         | 0             | JULY/AUG/SEPT         | 0                         | 32                      | 62                                                 |
| OCT/NOV/DEC   | 0             | 0         | 0             | OCT/NOV/DEC           | -10                       | 56                      | 70                                                 |
| JAN/FEB/MAR   | 0             | 0         | 0             | JAN/FEB/MAR           | 20                        | 0                       | 0                                                  |
| APR/MAY/JUNE  | 1             | 0         | 0             | APR/MAY/JUNE          | 30                        | 0                       | 0                                                  |

GOALS AND ACTUAL NEW CLUBS CUMULATIVE

| DROPPED CLUBS: 0 |     | 37 CLUBS OF 80 ADDED 1 OR MORE<br>NEW MEMBERS | GENDER DISTRIBUTION           MALE         1,499 (75.98%)           FEMALE         474 (24.02%) |     |
|------------------|-----|-----------------------------------------------|-------------------------------------------------------------------------------------------------|-----|
| DROPPED MEMBERS  |     |                                               | Women Percentage Fiscal Year Goal: 25%                                                          |     |
| DECEASED         | 13  | CLICK HERE FOR CUMULATIVE                     | TOTAL FAMILY UNIT MEMBERS                                                                       |     |
| CLUB CANCELLED   | 0   | MEMBERSHIP DATA                               |                                                                                                 | 450 |
| OTHER            | 119 |                                               | FAMILY MEMBERS PAYING HALF DUES                                                                 | 152 |
| TOTAL            | 132 |                                               |                                                                                                 |     |
|                  |     |                                               |                                                                                                 |     |

.

FEB

MAR

APR

MAY

JUNE

-100

JULY

AUG

SEPT

OCT

NOV

DEC

JAN